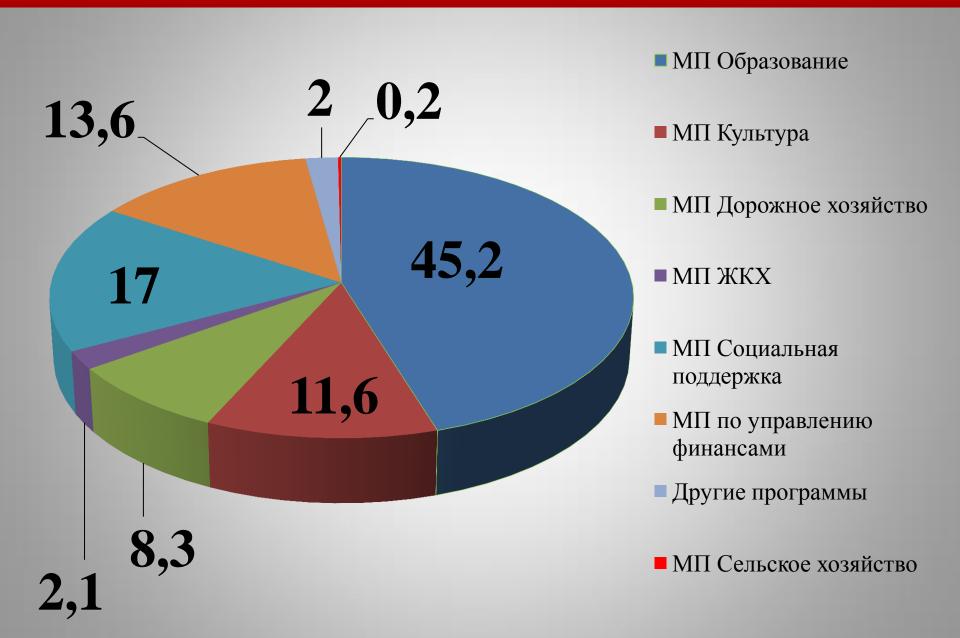

количества сдаваемого в аренду имущества



Изменение срока уплаты за негативное воздействие на окружающую среду



Непостоянный характер поступлений отдельных неналоговых доходов

Ожидаемая оценка

2015 года 6875,0 тыс.руб. Прогноз на 2016 год 5751,0 тыс.руб.

#### Объём безвозмездных поступлений на 2016 год



#### Прогноз доходов, формирующих дорожный фонд в 2016 году.

 Акцизы на нефтепродукты

12165,0 тыс.руб



• Субсидия на финансирование дорожного хозяйства

20245,0 тыс.руб.



• Субсидия на капитальный ремонт и ремонт дворовых территорий многоквартирных домов, проездов к дворовым территориям многоквартирных домов населенных пунктов

4358,0 тыс.руб.



#### Структура расходов бюджета муниципального района в 2016 году.



#### Структура программных расходов в 2016 году (план в %)



### МП ЛМР «Развитие образования и молодежной политики в Любимском муниципальном районе» на 2016 год - 218684,6 тыс.руб.



#### <u>ВЦП «Развитие образования Любимского</u> <u>муниципального района»-</u> 215636,9 тыс.рублей

• Организация предоставления муниципальных услуг и выполнения работ муниципальными образовательными организациями и муниципальными учреждениями сферы образования



#### МЦП«Молодежь» - 2947,7 тыс.руб.

• Обеспечение условий для реализации творческого, научного, интеллектуального потенциала молодежи Любимского района



### МЦП«Патриотическое воспитание граждан Любимского муниципального района – 100,0 тыс.руб.

• Координация деятельности субъектов патриотического воспитания

### МП ЛМР «Социальная поддержка населения Любимского муниципального района» на 2016 год – 88