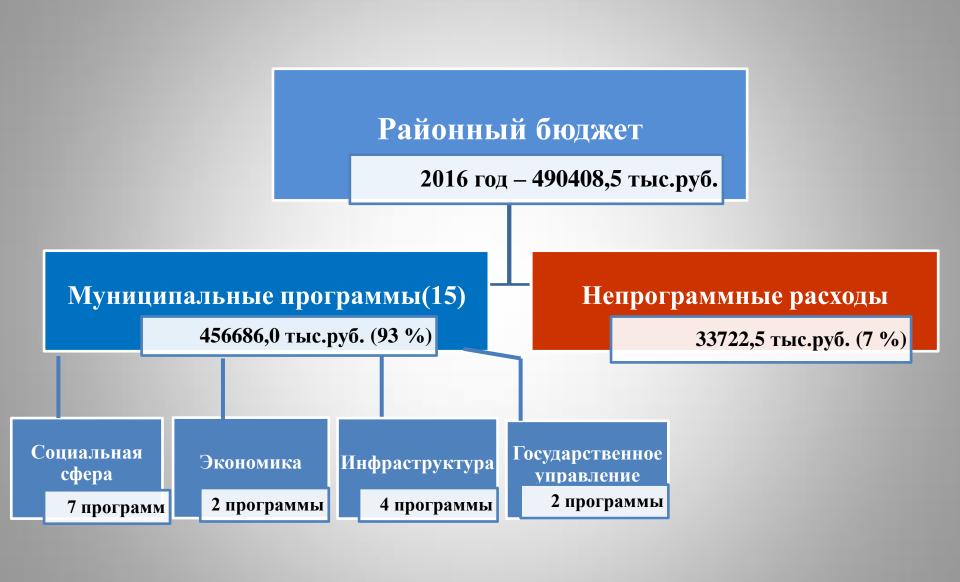

#### Основные характеристики бюджета Любимского муниципального района

#### Структура расходов бюджета муниципального района в 2016 году.

#### Непрограммные расходы

В проекте бюджета района на 2016-2018 годы предусмотрены непрограммные расходы в 2016 году в сумме 33722,5 тыс. руб.,

в 2017 году в сумме 29412,8 тыс.руб.,

в 2018 году в сумме 28925,8 тыс.руб.