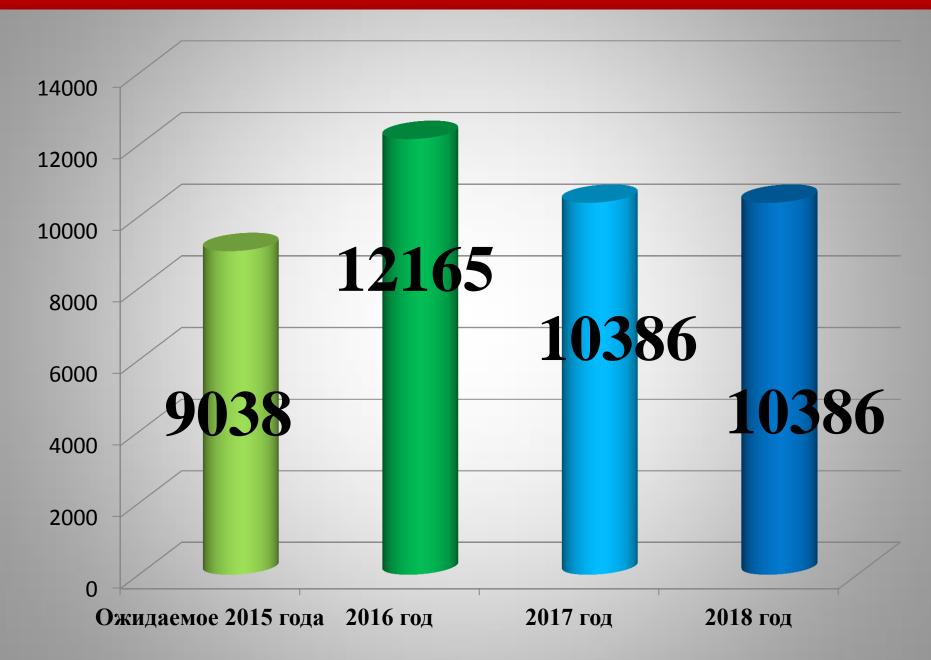

# О проекте бюджета Любимского муниципального района на 2016 год и на плановый период 2017 и 2018 годов

Докладчик – начальник управления финансов Е.А. Карпова

#### Основные характеристики бюджета Любимского муниципального района



### Структура налоговых и неналоговых доходов бюджета Любимского муниципального района в 2016 году (план в %)



#### Налог на доходы физических лиц, тыс.руб.



#### Акцизы на нефтепродукты, тыс.руб.



#### Единый налог на вменённый доход отдельных видов деятельности, тыс.руб.



#### Государственная пошлина

### Прогноз поступлений на 2016 г. - 935 тыс.руб.

Прогноз рассчитан исходя из фактического поступления за 9 месяцев 2015 года и применен коэффициент роста 1,09.

- Прогноз поступления на 2017 г- 1028 тыс.руб.
- Прогноз поступления на 2018 г- 1110 тыс.руб.

#### Неналоговые поступления

Снижение количества сдаваемого в аренду имущества



Изменение срока уплаты за негативное воздействие на окружающую среду



Непостоянный характер поступлений отдельных неналоговых доходов

Ожидаемая оценка

2015 года 6875,0 тыс.руб. Прогноз на 2016 год 5751,0 тыс.руб.

#### Объём безвозмездных поступлений на 2016 год



#### Прогноз доходов, формирующих дорожный фонд в 2016 году.

 Акцизы на нефте