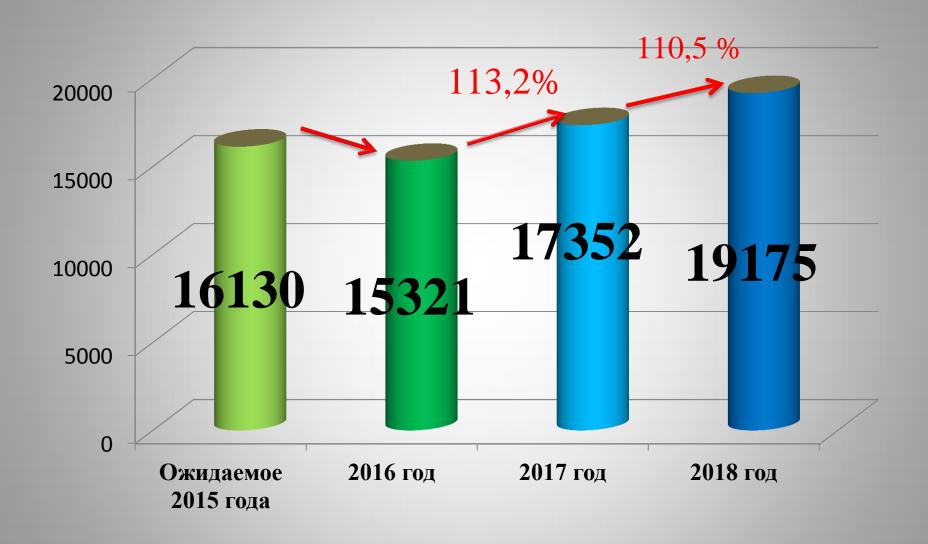

# О проекте бюджета Любимского муниципального района на 2016 год и на плановый период 2017 и 2018 годов

Докладчик – начальник управления финансов Е.А. Карпова

#### Основные характеристики бюджета Любимского муниципального района



### Структура налоговых и неналоговых доходов бюджета Любимского муниципального района в 2016 году (план в %)



#### Налог на доходы физических лиц, тыс.руб.



#### Акцизы на нефтепродукты, тыс.руб.



#### Единый налог на вменённый доход отдельных видов деятельности, тыс.руб.



#### Государственная пошлина

### Прогноз поступлений на 2016 г. - 935 тыс.руб.

Прогноз рассчитан исходя из фактического поступления за 9 месяцев 2015 года и применен коэффициент роста 1,09.

- Прогноз поступления на 2017 г- 1028 тыс.руб.
- Прогноз поступления на 2018 г- 1110 тыс.руб.

#### Неналоговые поступления

Снижение количества сдаваемого в аренду имущества



Изменение срока уплаты за негативное воздействие на окружающую среду



Непостоянный характер поступлений отдельных неналоговых доходов

Ожидаемая оценка

2015 года 6875,0 тыс.руб. Прогноз на 2016 год 5751,0 тыс.руб.

#### Объём безвозмездных поступлений на 2016 год



#### Прогноз доходов, формирующих до