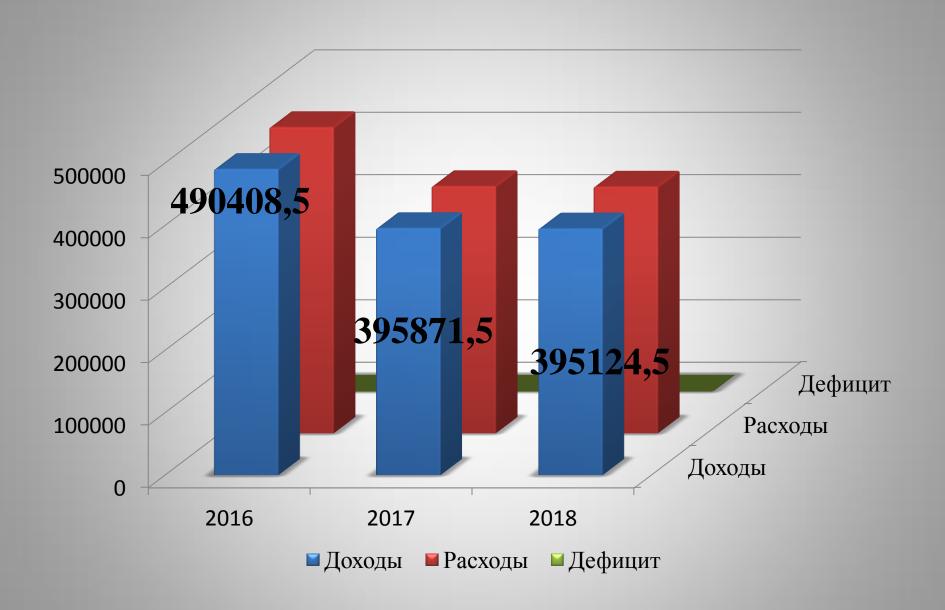

# О проекте бюджета Любимского муниципального района на 2016 год и на плановый период 2017 и 2018 годов

Докладчик – начальник управления финансов Е.А. Карпова

#### Основные характеристики бюджета Любимского муниципального района



### Структура налоговых и неналоговых доходов бюджета Любимского муниципального района в 2016 году (план в %)



#### Налог на доходы физических лиц, тыс.руб.



#### Акцизы на нефтепродукты, тыс.руб.



#### Единый налог на вменённый доход отдельных видов деятельности, тыс.руб.



#### Государственная пошлина

### Прогноз поступлений на 2016 г. - 935 тыс.руб.

Прогноз рассчитан исходя из фактического поступления за 9 месяцев 2015 года и применен коэффициент роста 1,09.

- Прогноз поступления на 2017 г- 1028 тыс.руб.
- Прогноз поступления на 2018 г- 1110 тыс.руб.

#### Неналоговые поступления

Снижение количества сдаваемого в аренду имущества



Изменение срока уплаты за негативное воздействие на окружающую среду



Непостоянный характер поступлений отдельных неналоговых доходов

Ожидаем