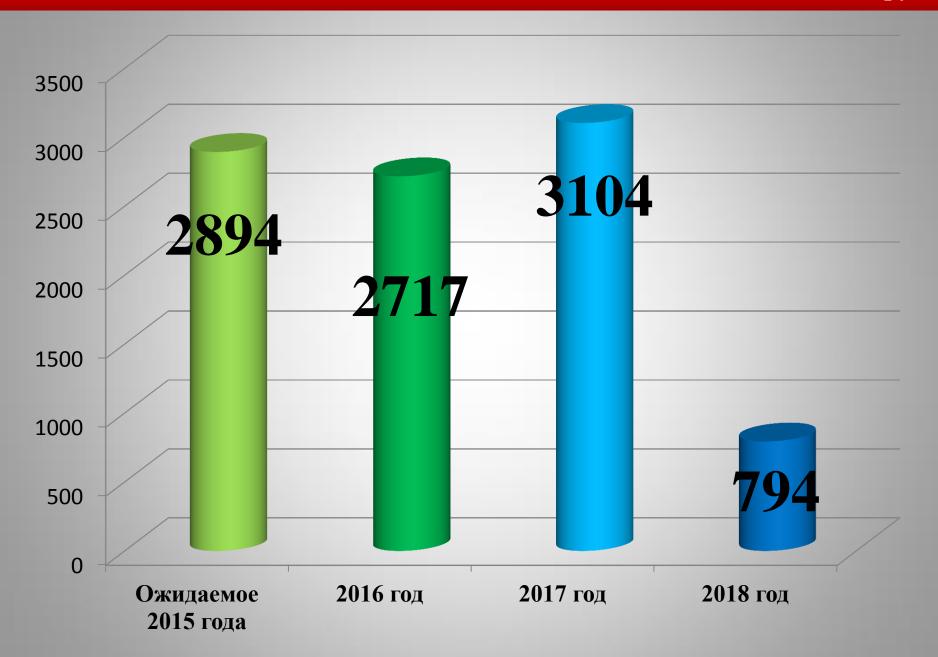

# О проекте бюджета Любимского муниципального района на 2016 год и на плановый период 2017 и 2018 годов

Докладчик – начальник управления финансов Е.А. Карпова

#### Основные характеристики бюджета Любимского муниципального района



### Структура налоговых и неналоговых доходов бюджета Любимского муниципального района в 2016 году (план в %)



#### Налог на доходы физических лиц, тыс.руб.



#### Акцизы на нефтепродукты, тыс.руб.



#### Единый налог на вменённый доход отдельных видов деятельности, тыс.руб.



#### Государственная пошлина

### Прогноз поступлений на 2016 г. - 935 тыс.руб.

Прогноз рассчитан исходя из фактического поступления за 9 месяцев 2015 года и применен коэффициент роста 1,09.

- Прогноз поступления на 2017 г- 1028 тыс.руб.
- Прогноз поступления на 2018 г- 1110 тыс.руб.

#### Неналоговые поступления

Снижение количества сдаваемого в аренду имущества



Изменение срока уплаты за негативное воздействие на окружающую среду



Непостоянный характер поступлений отдельных неналоговых доходов

Ожидаемая оценка

2015 года 6875,0 тыс.руб. Прогноз на 2016 год 5751,0 тыс.руб.

#### Объём безвозмездных поступлений на 2016 год



#### Прогноз доходов, формирующих дорожный фонд в 2016 году.

 Акцизы на нефтепродукты

12165,0 тыс.руб



• Субсидия на финансирование дорожного хозяйства