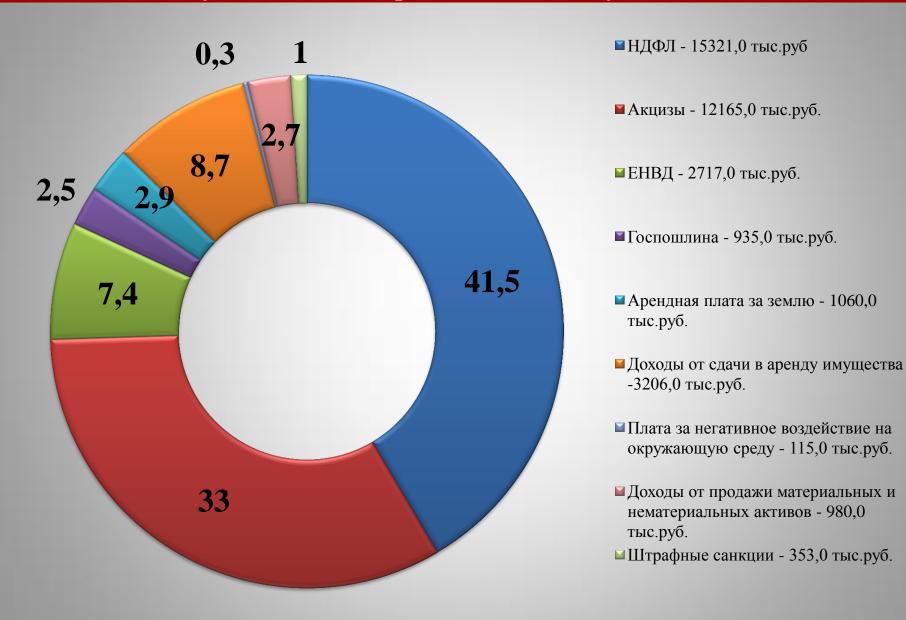

### Структура налоговых и неналоговых доходов бюджета Любимского муниципального района в 2016 году (план в %)